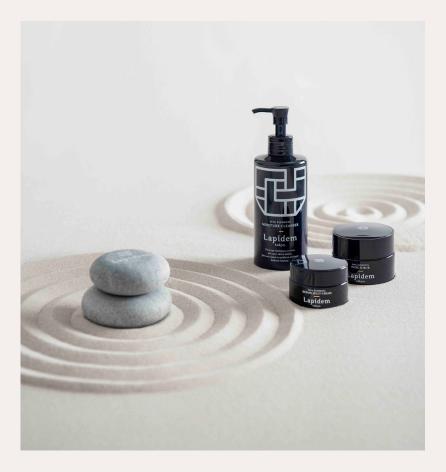

## FIVE ELEMENTS

### SKIN CARE

#### MOISTURE CLEANSER

Retail : 300ml ¥6,160 Inc. Tax

Retail : 80g

¥7,480 Inc. Tax

This moist and smooth cream with blended ingredients for beautiful skin, luxuriously removes makeup and extra sebum, while nourishing the skin. Since it uses a natural washing ingredient, it is very gentle and it can be used as a morning and evening cleanser. The scent of lime evokes a transparent pure feeling, and heals and restores the skin.

#### PURE SCRUB

The konnyaku, crushed and horned, gently removes excess keratin, and the rice flour penetrates the skin with its beauty ingredients. Differently than other scrubs, there is no hard roughness and it can be used even on the eye area and eyelids. In addition, minerals, vitamins and antioxidants remove dull skin and make it transparent. Increases the penetration of lotions and creams to be used next, and maximizes skin care results. It can be used only on the face but also on areas where the body feels rough or dark.

#### PURE SERUM LOTION

REPAIR JELLY CREAM

Retail : 180ml ¥4,180 Inc. Taxl

A moisterizing thick lotion that will penetrate your skin, leaving it beautiful and refreshed. It contains components extracted from sake that hydrate the skin and help in the production of collagen. The soothing and refreshing scent of lime will let you feel recharged.

> Retail : 30g ¥4,180 Inc. Tax

Defending your skin from drying and foreign substance damage, a highly moisturizing cream for finishing. By applying a soft and thin layer on the skin, it creates a barrier effect. Antioxidant and anti-glycation substances increase the production of hyaluronic acid and collagen and restore the beautiful luster of the skin. It is nonsticky and has a revitalizing, airy texture. It can be used in the morning and evening to protect the skin.