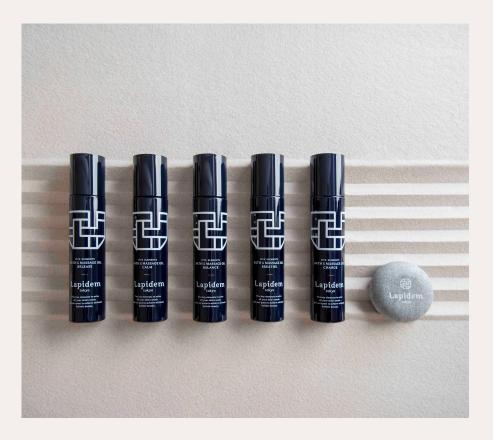

# FIVE ELEMENTS

## BATH & MASSAGE OIL

### BATH & MASSAGE OIL

#### Made of 100% naturally derived ingredients

\*Including water Yin-yang five-elements theory - prescription based on natural remedy. Contains plant based raw materials.

#### RELEASE

Retail : 100ml ¥5,060 Inc. Tax

It represents the element of WOOD and is recommended for Spring. RELEASE is a blend of yuzu, lime and bergamot essential oils to release tension in the body and mind, especially effective in promoting blood circulation. It has a beneficial effect on both body, like stiff neck and shoulders, as well as mind for irritable mood.

|      | Retail : 100ml  |
|------|-----------------|
| CALM | ¥5,060 Inc. Tax |

It represents the element of FIRE and is recommended for Summer. CALM is a blend of lavender, ylang-ylang and bitter orange oils to relieve coldness, insomnia and anxiety. It will improve the flow of blood, bring deep relaxation and promote better sleep quality.

Retail : 100ml ¥5,060 Inc. Tax

It represents the element of EARTH and is recommended for the change of season. BALANCE is a blend of lemon, frankincense and mint to revitalize mind and body and boost energy and motivation. It will make you feel grounded, boosts inspiration and improve concentration, as well as helping with stomach troubles, such as lack of appetite.

#### BREATHE

Retail : 100ml ¥5,060 Inc. Tax

It represents the element of METAL and is recommended for Autumn. BREATHE is a blend of tea tree, eucalyptus and clary sage oils that feels like a refreshing forest bath. It naturally boosts the immune system and has anti-inflammatory properties, which are especially recommended to people who suffer from acne.

#### CHARGE

Retail : 100ml ¥5,060 Inc. Tax

It represents the element of WATER and is recommended for Winter. CHARGE is a blend of geranium, juniper and thyme oils, which are effective in balancing the water in the body to reduce heaviness and swelling. It will help balance female hormones, it has anti-aging effects on the skin and also promotes warm feelings and calmness.